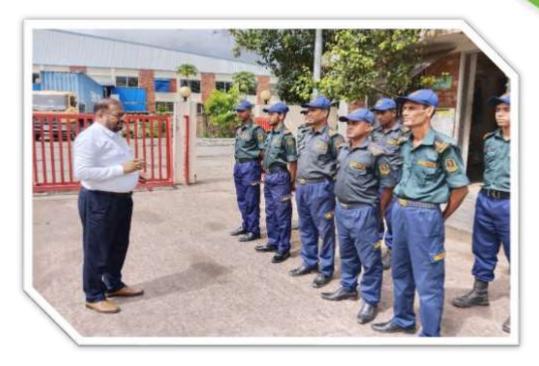

### Instruction

Sk. Md. Jahangir Hossain, Managing Director of LFSS (Pvt.) Ltd, is give Instruction to Security personnel

Md. Elias Hossain, Executive Director of LFSS (Pvt.) Ltd, is give Instruction to Security personnel

## Instruction

Instructions are given on how to put out the fire

Sk. Md. Jahangir Hossain, Managing Director of LFSS (Pvt.) Ltd, is give Instruction to Security personnel

Land Force Security Service (Pvt.) Ltd