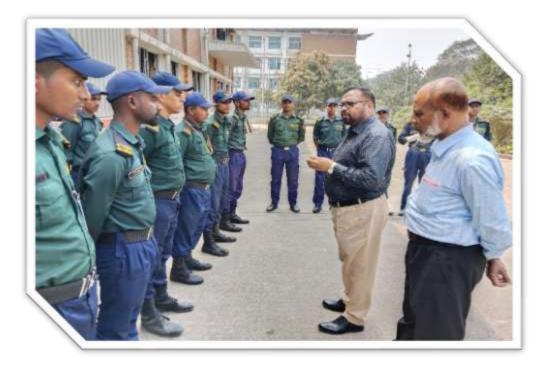

### Instruction

Sk. Md. Jahangir Hossain, Managing Director of LFSS (Pvt.) Ltd, is give Instruction to Security personnel

Md. Elias Hossain, Executive Director of LFSS (Pvt.) Ltd, is give Instruction to Security personnel

## Instruction

Instructions are given on how to put out the fire

Sk. Md. Jahangir Hossain, Managing Director of LFSS (Pvt.) Ltd, is give Instruction to Security personnel

Land Force Security Service (Pvt.) Ltd