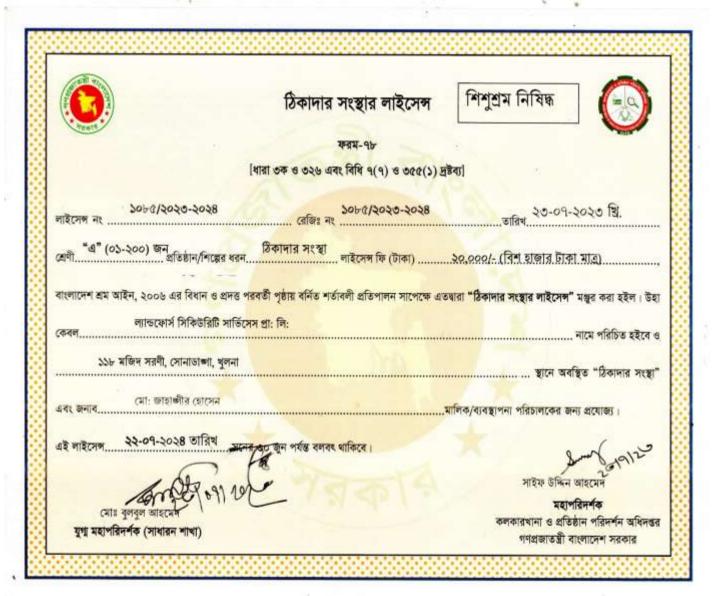

# **Business Information**

| <b>Company Name</b>            | Land Force Security Service (Pvt.) Ltd |
|--------------------------------|----------------------------------------|
| <b>Company Registration No</b> | Khulna-538/2004                        |
| TIN Certificate No             | 253711183422                           |
| <b>BIN Certificate No</b>      | 002829819-0801                         |
| Trade License No               | 17/03/574                              |
| <b>BEPZA License No</b>        | MEPZUMA001                             |
| Service                        | 24/7 Service                           |
| Web                            | www.landforcebd.com                    |
| Email                          | landforcbd@gmail.com                   |
|                                | Khulna Office                          |
|                                | Road- 2 House- 90,                     |
|                                | Sonadanga R/A, Khulna                  |
|                                | Tel: 02-44110721                       |
|                                | Cell: 01716093213                      |
| Address                        | Dhaka Office                           |
|                                | CB 13/1, Hira Bhaban (Ground Floor)    |
|                                | Old Kochukhet, Muslim Modern School    |
|                                | Road                                   |
|                                | Dhaka Cantonment-1206                  |
|                                | Cell: 01719115567                      |