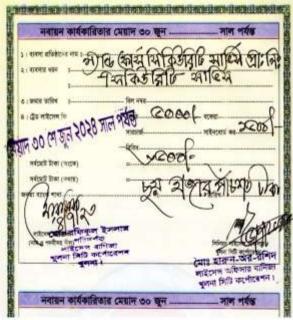

# **Business Information**

| <b>Company Name</b>            | Land Force Security Service (Pvt.) Ltd |
|--------------------------------|----------------------------------------|
| <b>Company Registration No</b> | Khulna-538/2004                        |
| TIN Certificate No             | 253711183422                           |
| <b>BIN Certificate No</b>      | 002829819-0801                         |
| Trade License No               | 17/03/574                              |
| <b>BEPZA License No</b>        | MEPZUMA001                             |
| Service                        | 24/7 Service                           |
| Web                            | www.landforcebd.com                    |
| Email                          | landforcbd@gmail.com                   |
|                                | Khulna Office                          |
|                                | Road- 2 House- 90,                     |
|                                | Sonadanga R/A, Khulna                  |
|                                | Tel: 02-44110721                       |
|                                | Cell: 01716093213                      |
| Address                        | Dhaka Office                           |
|                                | CB 13/1, Hira Bhaban (Ground Floor)    |
|                                | Old Kochukhet, Muslim Modern School    |
|                                | Road                                   |
|                                | Dhaka Cantonment-1206                  |
|                                | Cell: 01719115567                      |