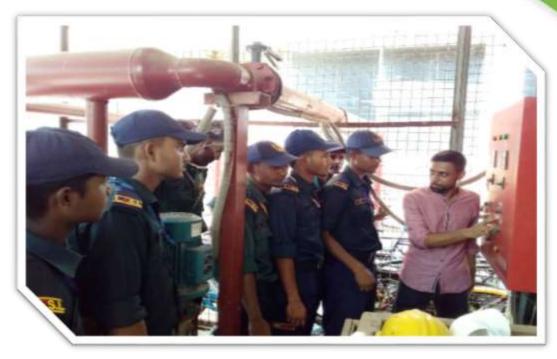

## Instruction

Instructions are given on how to put out the fire

Sk. Md. Jahangir Hossain, Managing Director of LFSS (Pvt.) Ltd, is give Instruction to Security personnel

Land Force Security Service (Pvt.) Ltd