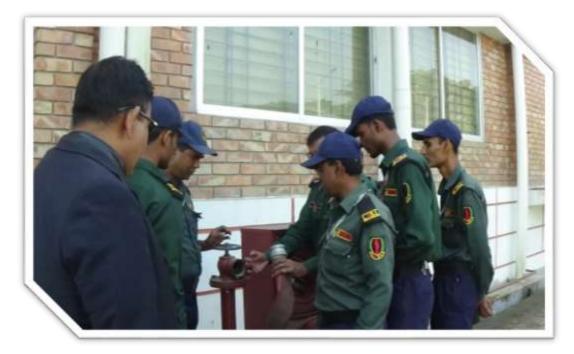

## Instruction

Instructions are given on how to put out the fire

Sk. Md. Jahangir Hossain, Managing Director of LFSS (Pvt.) Ltd, is give Instruction to Security personnel

Land Force Security Service (Pvt.) Ltd