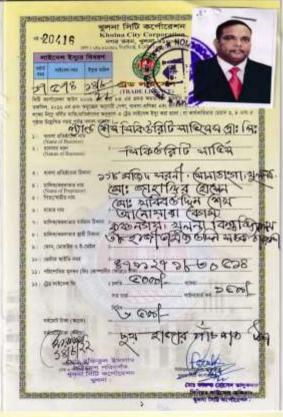

# **Business Information**

| <b>Company Name</b>            | Land Force Security Service (Pvt.) Ltd |
|--------------------------------|----------------------------------------|
| <b>Company Registration No</b> | Khulna-538/2004                        |
| TIN Certificate No             | 253711183422                           |
| <b>BIN Certificate No</b>      | 002829819-0801                         |
| Trade License No               | 17/03/574                              |
| <b>BEPZA License No</b>        | MEPZUMA001                             |
| Service                        | 24/7 Service                           |
| Web                            | www.landforcebd.com                    |
| Email                          | landforcbd@gmail.com                   |
|                                | Khulna Office                          |
|                                | Road- 2 House- 90,                     |
|                                | Sonadanga R/A, Khulna                  |
|                                | Tel: 02-44110721                       |
|                                | Cell: 01716093213                      |
| Address                        | Dhaka Office                           |
|                                | CB 13/1, Hira Bhaban (Ground Floor)    |
|                                | Old Kochukhet, Muslim Modern School    |
|                                | Road                                   |
|                                | Dhaka Cantonment-1206                  |
|                                | Cell: 01719115567                      |